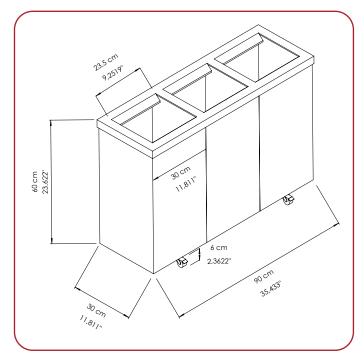

#### **COMPONENTS AND MATERIAL AND CAPACITY**

- + DMT71G Stainless Steel 304 satine finish, 160 LT
- + DMT71GA-R Steel powder painted in black, 160 LT
- + DMT71GS Stainless Steel 304 satine finish, 150 LT

**DMT71G** 

DMT71GA-R

**DMT71GS** 

|           | P     | z<br>x       |
|-----------|-------|--------------|
| PRODUCT   | LITER | PRODUCT      |
| CODE      |       | DIMEN.       |
| DMT71G    | 160 L | 30x90x60 cm  |
| DMT71GS   | 150 L | 25x100x60 cm |
| DMT71GA-R | 160 L | 30x90x60 cm  |
|           |       |              |