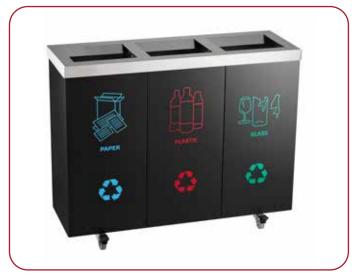

### **GENERAL DESCRIPTION**

- + Recycle Bins made with 304 & 430 stainles steel 0.60 mm (Three Parts ) 0.70 mm (Four Parts) and Steel in black (Three Parts)
- + Available in two type of finishes (Satine & Black)
- + Useful for the public areas.
- + Three or four garbage holes.
- **+** Easy movable handle inside of each part to hang the plastic bag.
- + Easy to remove top lid to clean inside.
- + Can be printed any letter or graph on the main surface or the top lid.

#### **COMPONENTS AND MATERIAL AND CAPACITY**

- + DMT71G Stainless Steel 304 satine finish, 160 LT
- + DMT71GA-R Steel powder painted in black, 160 LT
- + DMT71GS Stainless Steel 304 satine finish, 150 LT