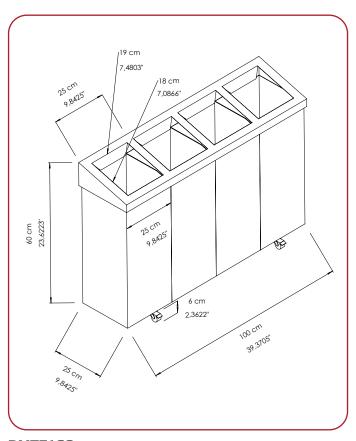

#### **COMPONENTS AND MATERIAL AND CAPACITY**

- + DMT71G Stainless Steel 304 satine finish, 160 LT
- + DMT71GA-R Steel powder painted in black, 160 LT
- + DMT71GS Stainless Steel 304 satine finish, 150 LT

**DMT71G** 

DMT71GA-R

**DMT71GS** 

|           | P     | z<br>x       |
|-----------|-------|--------------|
| PRODUCT   | LITER | PRODUCT      |
| CODE      |       | DIMEN.       |
| DMT71G    | 160 L | 30x90x60 cm  |
| DMT71GS   | 150 L | 25x100x60 cm |
| DMT71GA-R | 160 L | 30x90x60 cm  |
|           |       |              |