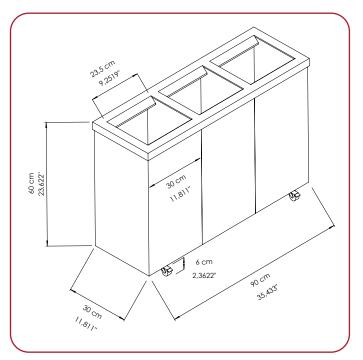

**DMT71G** 

DMT71GA-R

**DMT71GS** 

|           | P     | z<br>x       |
|-----------|-------|--------------|
| PRODUCT   | LITER | PRODUCT      |
| CODE      |       | DIMEN.       |
| DMT71G    | 160 L | 30x90x60 cm  |
| DMT71GS   | 150 L | 25x100x60 cm |
| DMT71GA-R | 160 L | 30x90x60 cm  |
|           |       |              |