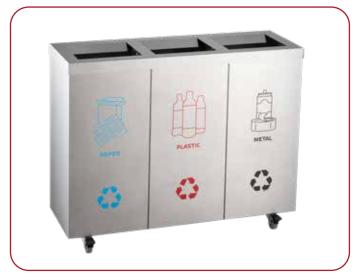

### **GENERAL DESCRIPTION**

- + Recycle Bins made with 304 & 430 stainles steel 0.60 mm (Three Parts ) 0.70 mm (Four Parts) and Steel in black (Three Parts)
- + Available in two type of finishes (Satine & Black)
- + Useful for the public areas.
- + Three or four garbage holes.
- **+** Easy movable handle inside of each part to hang the plastic bag.
- + Easy to remove top lid to clean inside.
- + Can be printed any letter or graph on the main surface or the top lid.

#### **COMPONENTS AND MATERIAL AND CAPACITY**

- + DMT71G Stainless Steel 304 satine finish, 160 LT
- + DMT71GA-R Steel powder painted in black, 160 LT
- + DMT71GS Stainless Steel 304 satine finish, 150 LT