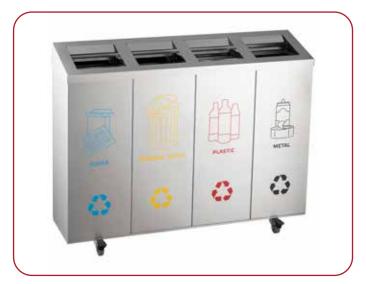

### **GENERAL DESCRIPTION**

- + Recycle Bins made with 304 & 430 stainles steel 0.60 mm (Three Parts ) 0.70 mm (Four Parts) and Steel in black (Three Parts)
- + Available in two type of finishes (Satine & Black)
- + Useful for the public areas.
- + Three or four garbage holes.
- **+** Easy movable handle inside of each part to hang the plastic bag.
- + Easy to remove top lid to clean inside.
- + Can be printed any letter or graph on the main surface or the top lid.

#### **COMPONENTS AND MATERIAL AND CAPACITY**

- + DMT71G Stainless Steel 304 satine finish, 160 LT
- + DMT71GA-R Steel powder painted in black, 160 LT
- + DMT71GS Stainless Steel 304 satine finish, 150 LT